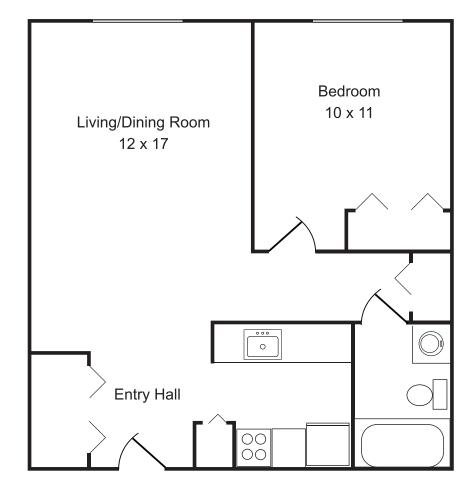

## The Alton 1 bedroom/1 bath room Approximately 506 square feet

## **Interior Luxuries Include:**

- Frost-Free Refrigerator
- Spacious Floorplans
- · Generous closets
- Individually controlled utilities
- Emergency pull cords in bath and bedroom
- · Large floor plan with great design
- Designer interior neutral color scheme

## **Community Distinctions include:**

- On-Site Laundry Facilities
- · Community roomwith kitchen for resident activities
- Twenty-four hour emergency maintenance
- Secure main entrance phone system
- Modern fire prevention and protection system
- Resident garden plots
- Full time service coordinator
- Weekly transportation to local stores
- Located close to shopping, entertainment and schools
- Superior resident service